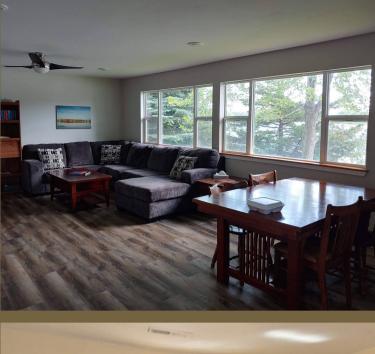

# LODGING

- TOTAL ONSITE GUEST HOUSING IS APPROXIMATELY 500 BEDS
- MOTEL-STYLE LODGING (25 PRIVATE CABINS, SLEEPS 4-6 EACH)
- DORMITORY-STYLE LODGING WITH JACK AND JILL BATHROOMS CAPACITY RANGING FROM 120-148
- FOUR-PLEX CABIN LODGING WITH MODERN BATHHOUSE FACILITIES
- RV HOOKUPS, BATHHOUSE, AND TENT SITES
- PREMIERE LAKESIDE HOUSING, OLSEN AND FASSE HOUSE-INCLUDE FULL KITCHEN, LAUNDRY, BATHROOM, SLEEP 6-10