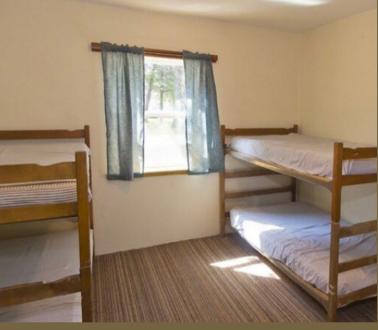

# LODGING

- TOTAL ONSITE GUEST HOUSING IS APPROXIMATELY 500 BEDS
- MOTEL-STYLE LODGING (25 PRIVATE CABINS, SLEEPS 4-6 EACH)
- DORMITORY-STYLE LODGING WITH JACK AND JILL BATHROOMS CAPACITY RANGING FROM 120-148
- FOUR-PLEX CABIN LODGING WITH MODERN BATHHOUSE FACILITIES
- RV HOOKUPS, BATHHOUSE, AND TENT SITES
- PREMIERE LAKESIDE HOUSING, OLSEN AND FASSE HOUSE-INCLUDE FULL KITCHEN, LAUNDRY, BATHROOM, SLEEP 6-10