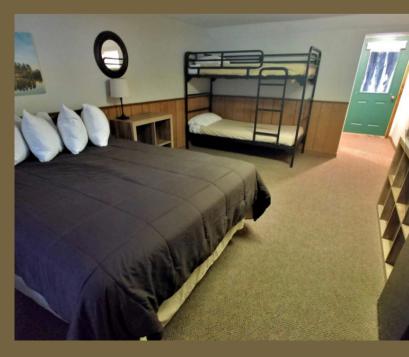

# LODGING

- TOTAL ONSITE GUEST HOUSING IS APPROXIMATELY 500 BEDS
- MOTEL-STYLE LODGING (25 PRIVATE CABINS, SLEEPS 4-6 EACH)
- DORMITORY-STYLE LODGING WITH JACK AND JILL BATHROOMS CAPACITY RANGING FROM 120-148
- FOUR-PLEX CABIN LODGING WITH MODERN BATHHOUSE FACILITIES
- RV HOOKUPS, BATHHOUSE, AND TENT SITES
- PREMIERE LAKESIDE HOUSING, OLSEN AND FASSE HOUSE-INCLUDE FULL KITCHEN, LAUNDRY, BATHROOM, SLEEP 6-10