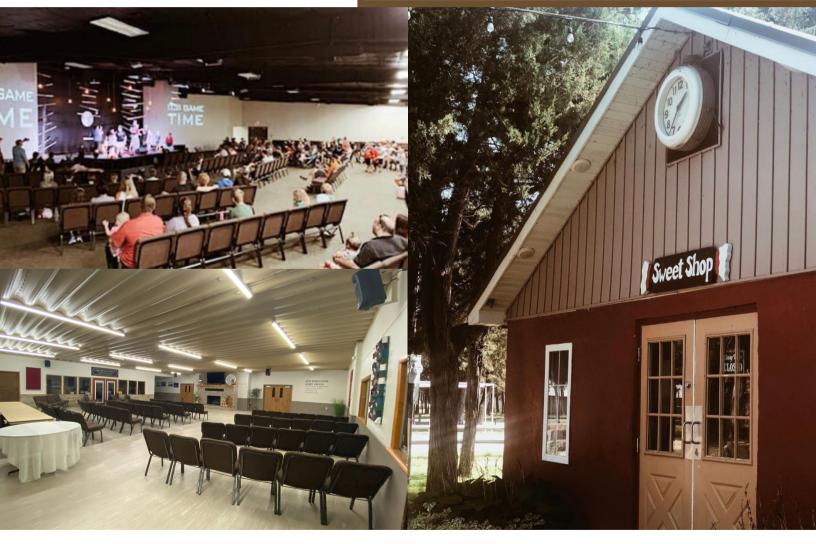

FIRESIDE ROOM-CLASSROOM- CONFERENCE CENTER- OLSEN CHAPEL-AMPITHEATER- CEDAR ROOM- THE HUB/SWEET SHOP STAGE-

## MEETING & GATHERING PLACES

# FOOD SERVICE

LET US HOST YOUR NEXT MEAL-GATHERING FOR YOUR Family, community group, or organization. We have multiple indoor spaces available, depending on the number of guests.

- BUFFET STYLE BANQUETS FROM 20 PEOPLE TO SEVERAL HUNDRED
- WATERFRONT MEAL GRILL OUT
- COFFEE SHOP
- SWEET SHOP
- SNACK BAR